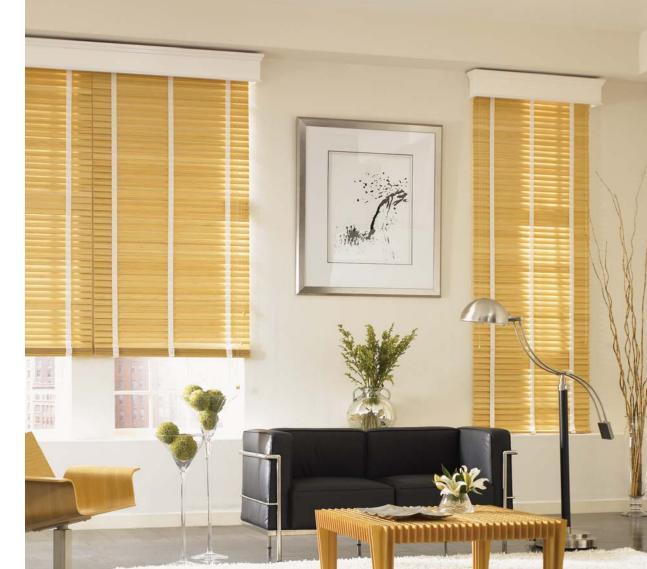

#### A NATURAL TOUCH WITH FUNCTIONAL EFFICIENCY.

Traditions<sup>®</sup> Wood Blinds are fashioned from renewable North American hardwood to provide the warmth of real wood with superior energy efficiency, privacy and light control. A rich palette of natural stains and paints make Wood Blinds easy to coordinate with any décor, and options like decorative cloth tapes and NoHoles<sup>™</sup> further enhance privacy and light control.