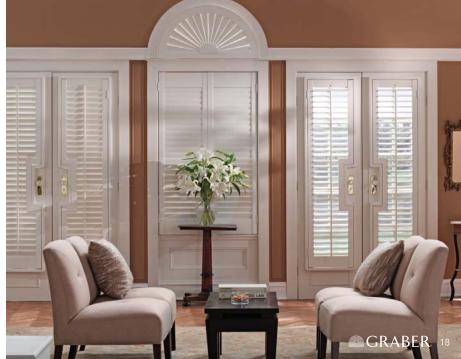

# VOOD SHUTTERS

#### QUALITY CRAFTSMANSHIP AND LASTING BEAUTY.

Crafted from renewable North American hardwood, Traditions<sup>®</sup> Wood Shutters add lasting warmth and depth to any space. An extensive assortment of upgrades and specialty options make it easy to create custom Wood Shutters that are completely unique. Graber also offers a custom color program for shutters — our design team will match any color swatch or sample provided.