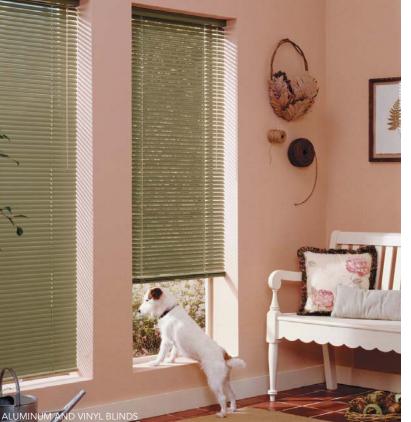

### COLORFUL CLASSICS THAT ARE DURABLE AND DEPENDABLE.

Economical Horizontal Blinds make a colorful statement without dominating the room. Aluminum Blinds feature an anti-static finish that repels dust and resists scratches and stains. Designer Vinyl Blinds offer extra-thick PVC slats for improved privacy, durability and energy efficiency.

### ALUMINUM AND VINYL BLINDS