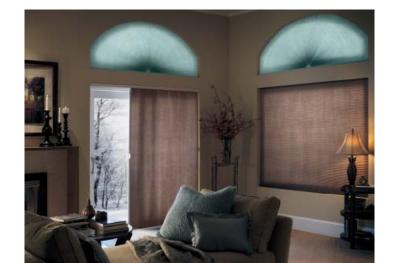

### GRABER SLIDE-VUE™ CELLULAR SHADES

#### ON-TREND, COORDINATED AND PRACTICAL.

Slide-Vue Vertical Cellular Shades are a great way to bring cellular style and energy efficiency to wide windows and patio doors. An easy-to-install headrail provides effortless operation. Available in three opacity levels, three cell sizes and a full spectrum of fabrics and colors that coordinate with our CrystalPleat<sup>®</sup> Cellular Shades.