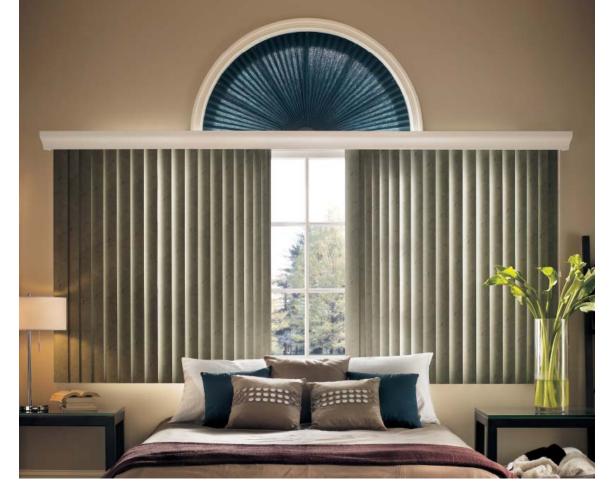

#### EYE-CATCHING VERTICAL STYLE.

Vertical Blinds create a sophisticated visual effect that is as clean as it is bold. Fabric and Solar louvers offer a range of light-control options, easy-to-clean vinyl louvers provide lasting beauty, and S-shaped louvers combine the appearance of soft drapery with the durability of vinyl. Coordinate with 2" designer vinyl blinds for a pleasing contrast.