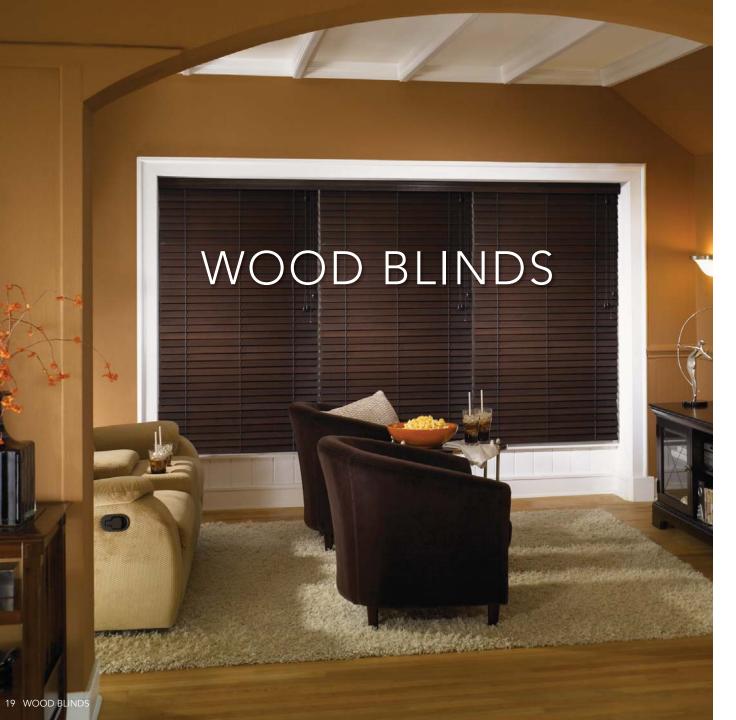

#### A NATURAL TOUCH WITH FUNCTIONAL EFFICIENCY.

Traditions<sup>®</sup> Wood Blinds are fashioned from renewable North American hardwood to provide the warmth of real wood with superior energy efficiency, privacy and light control. A rich palette of natural stains and paints make Wood Blinds easy to coordinate with any décor, and options like decorative cloth tapes and NoHoles<sup>™</sup> further enhance privacy and light control.