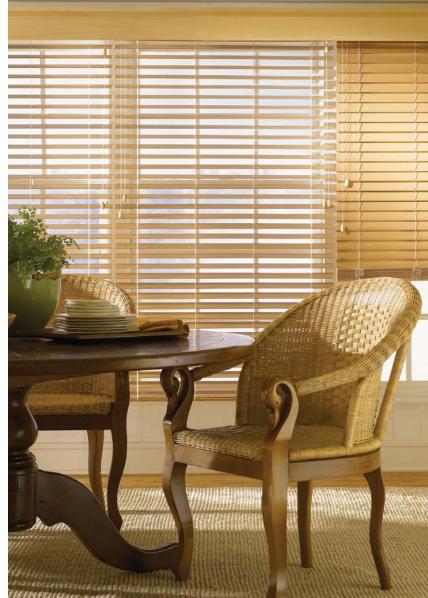

#### A NATURAL TOUCH WITH FUNCTIONAL EFFICIENCY.

Traditions<sup>®</sup> Wood Blinds are fashioned from renewable North American hardwood to provide the warmth of real wood with superior energy efficiency, privacy and light control. A rich palette of natural stains and paints make Wood Blinds easy to coordinate with any décor, and options like decorative cloth tapes and NoHoles<sup>™</sup> further enhance privacy and light control.