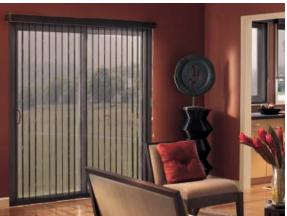

#### EYE-CATCHING VERTICAL STYLE.

Vertical Blinds create a sophisticated visual effect that is as clean as it is bold. Fabric and Solar louvers offer a range of light-control options, easy-to-clean vinyl louvers provide lasting beauty, and S-shaped louvers combine the appearance of soft drapery with the durability of vinyl. Coordinate with 2" designer vinyl blinds for a pleasing contrast.