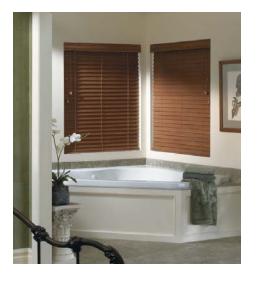

#### NATURAL APPEAL THAT LASTS IN TOUGH ENVIRONMENTS.

Lake Forest® Faux Wood Blinds and Traditions® Composite Blinds are an affordable way to add wood-grain beauty to high-humidity environments like kitchens and bathrooms. Available in a broad assortment of popular stain and paint, easy-to-clean Faux Wood and Composite Blinds won't warp, peel or fade, even in direct sunlight.