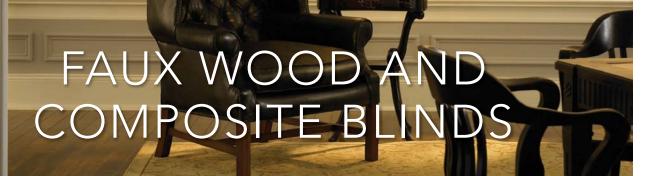

#### NATURAL APPEAL THAT LASTS IN TOUGH ENVIRONMENTS.

Lake Forest® Faux Wood Blinds and Traditions® Composite Blinds are an affordable way to add wood-grain beauty to high-humidity environments like kitchens and bathrooms. Available in a broad assortment of popular stain and paint, easy-to-clean Faux Wood and Composite Blinds won't warp, peel or fade, even in direct sunlight.