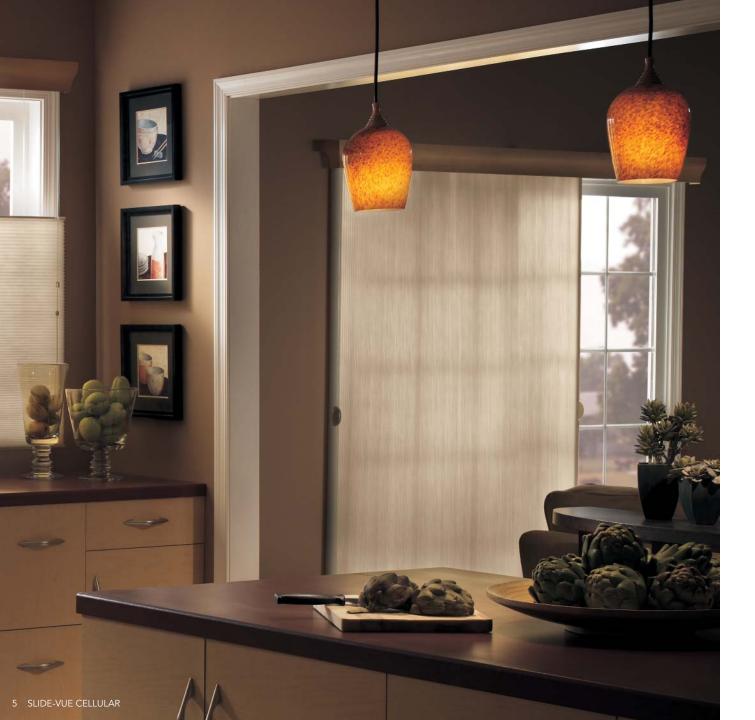

### GRABER SLIDE-VUE™ CELLULAR SHADES

#### ON-TREND, COORDINATED AND PRACTICAL.

Slide-Vue Vertical Cellular Shades are a great way to bring cellular style and energy efficiency to wide windows and patio doors. An easy-to-install headrail provides effortless operation. Available in three opacity levels, three cell sizes and a full spectrum of fabrics and colors that coordinate with our CrystalPleat<sup>®</sup> Cellular Shades.