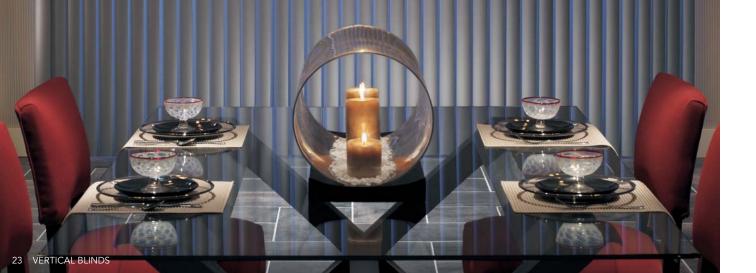

#### EYE-CATCHING VERTICAL STYLE.

Vertical Blinds create a sophisticated visual effect that is as clean as it is bold. Fabric and Solar louvers offer a range of light-control options, easy-to-clean vinyl louvers provide lasting beauty, and S-shaped louvers combine the appearance of soft drapery with the durability of vinyl. Coordinate with 2" designer vinyl blinds for a pleasing contrast.