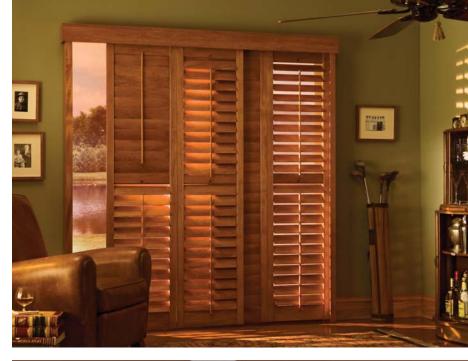

# VOOD SHUTTERS

#### QUALITY CRAFTSMANSHIP AND LASTING BEAUTY.

Crafted from renewable North American hardwood, Traditions<sup>®</sup> Wood Shutters add lasting warmth and depth to any space. An extensive assortment of upgrades and specialty options make it easy to create custom Wood Shutters that are completely unique. Graber also offers a custom color program for shutters — our design team will match any color swatch or sample provided.