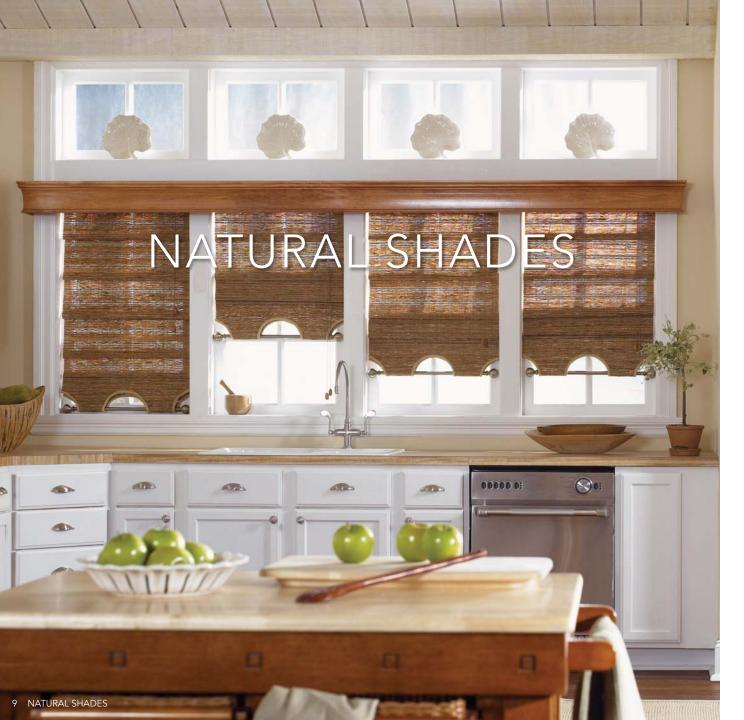

#### PERFECTLY PLEATED DESIGNS CREATE IRRESISTIBLE DIMENSION.

NATURALLY ATTRACTIVE AND ENVIRONMENTALLY SOUND.

Crafted from renewable resources like bamboo, jute and grasses, Tradewinds® Natural Shades bring exotic texture and organic warmth to any room. Natural Shades are a great way to conserve our natural resources, and a selection of decorative embellishments make it easy to cater to any style.