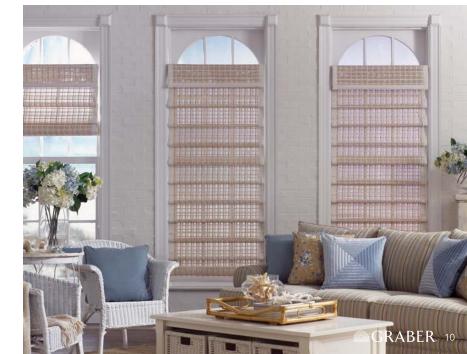

#### PERFECTLY PLEATED DESIGNS CREATE IRRESISTIBLE DIMENSION.

NATURALLY ATTRACTIVE AND ENVIRONMENTALLY SOUND.

Crafted from renewable resources like bamboo, jute and grasses, Tradewinds® Natural Shades bring exotic texture and organic warmth to any room. Natural Shades are a great way to conserve our natural resources, and a selection of decorative embellishments make it easy to cater to any style.