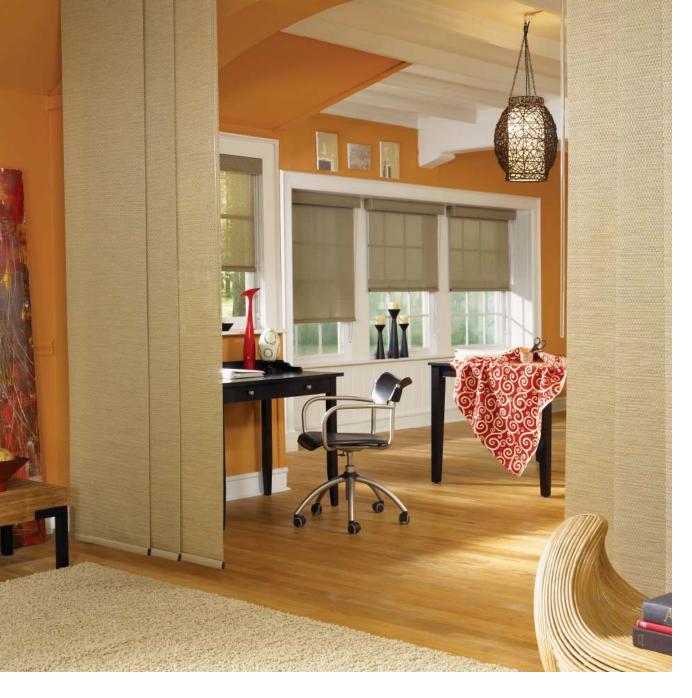

## SLIDING PANELS

#### A STYLISH SOLUTION FOR WIDE WINDOWS, PATIO DOORS AND MORE.

Panel Accents<sup>™</sup> Sliding Panels are a great way to create coordinated coverings for wide windows, patio doors and even room dividers. Match existing décor with LightWeaves<sup>®</sup> Roller Shade fabric, LightWeaves Solar Shade fabric, Fresco<sup>®</sup> Roman Shade fabric or Tradewinds<sup>®</sup> Natural Shade materials. Panels glide along a sleek aluminum track for smooth operation.