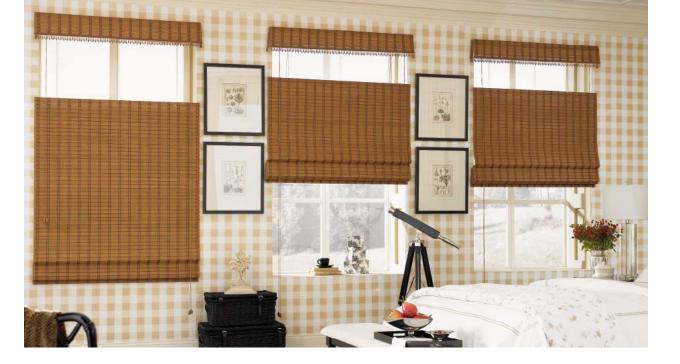

#### PERFECTLY PLEATED DESIGNS CREATE IRRESISTIBLE DIMENSION.

NATURALLY ATTRACTIVE AND ENVIRONMENTALLY SOUND.

Crafted from renewable resources like bamboo, jute and grasses, Tradewinds® Natural Shades bring exotic texture and organic warmth to any room. Natural Shades are a great way to conserve our natural resources, and a selection of decorative embellishments make it easy to cater to any style.