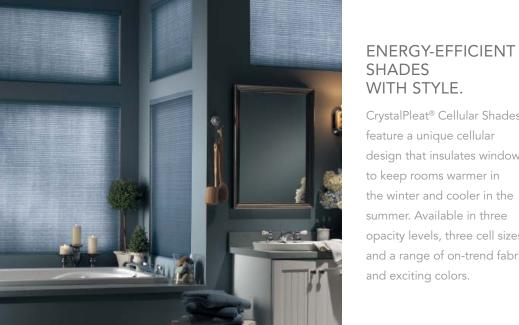

### GRABER SLIDE-VUE™ CELLULAR SHADES

#### ON-TREND, COORDINATED AND PRACTICAL.

Slide-Vue Vertical Cellular Shades are a great way to bring cellular style and energy efficiency to wide windows and patio doors. An easy-to-install headrail provides effortless operation. Available in three opacity levels, three cell sizes and a full spectrum of fabrics and colors that coordinate with our CrystalPleat<sup>®</sup> Cellular Shades.